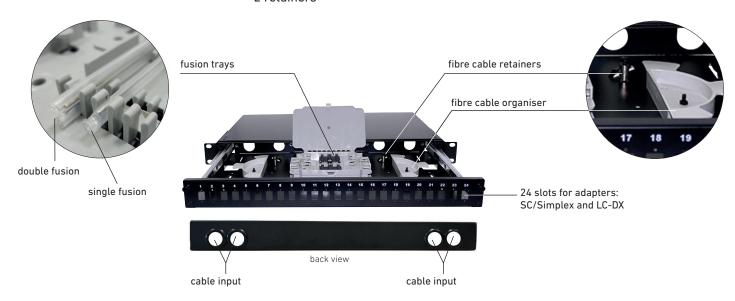

## 1U 19" FIBRE TRAY WITH TELESCOPIC GUIDE WITH FRONT PANEL FOR 24 SC/LC-DX ADAPTERS. 2X12 FUSION TRAYS

## Package contents:

- 1 telescopic fibre 1U 19" fibre tray
- 2 hinged fusion trays (2x12) with cover
- 6 flanges 74x1,8 mm
- 24 fusion protectors 45 mm
- 4 screw+nut+washer 15 mm packs
- 2 retainers

to replace the front panel, loosen the 3 screws A at the bottom and the two screws B at the sides.

## General characteristics:

- The Ikusi PFO-124 tray is built with double telescopic guide, which allows the tray to be extracted in its entirety and thus facilitates the work of spinning, fusing and connecting the fibres.
- Total splicing capacity 24 fibres or 48 at double height.
- It has 4 rear entries to fix the fibres with flanges.
- The front is interchangeable with Ikusi reference 8296 FFO-024 for mounting 8291 ADF-104 adapters.
- The rack fixing parts are extendable to move the PFO-124 tray forwards or backwards in the rack cabinet.