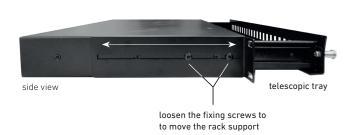

## General characteristics:

- The Ikusi PFO-124 tray is built with double telescopic guide, which allows the tray to be extracted in its entirety and thus facilitates the work of spinning, fusing and connecting the fibres.
- Total splicing capacity 24 fibres or 48 at double height.
- It has 4 rear entries to fix the fibres with flanges.
- The front is interchangeable with Ikusi reference 8296 FFO-024 for mounting 8291 ADF-104 adapters.
- The rack fixing parts are extendable to move the PFO-124 tray forwards or backwards in the rack cabinet.