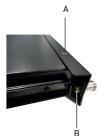

## Package contents:

- 1 telescopic fibre 1U 19" fibre tray
- 2 hinged fusion trays (2x12) with cover
- 6 flanges 74x1,8 mm
- 24 fusion protectors 45 mm
- 4 screw+nut+washer 15 mm packs
- 2 retainers

to replace the front panel, loosen the 3 screws A at the bottom and the two screws B at the sides.